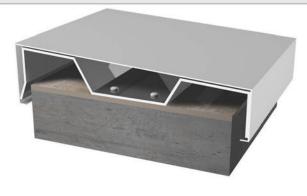

Parapet covers provide an aesthetics and economic finish for parapet walls of the buildings. They are manufactured on order as per the requirements of the project. Aluminum brackets are screwed on the wall with 50 cm intervals and cover plate is placed on them. Covers give a decorative aspect to the parapet walls with their anodizing finish and can also be powder coated to any RAL color. Anodized covers are manufactured from hot rolled aluminum while the powder coated ones are manufactured from cold rolled aluminum. Internal & external corner pieces can be manufactured only powder coated.

**Application Areas** : Outdoor / Wall

Ideal for: All buildings with parapet wallsMaterial: Aluminum (Hot or cold rolled)Finish: Anodized or powder coated

<sup>\*</sup> Visuals are representative and the profile configuration may differ depending on the characteristics requested.