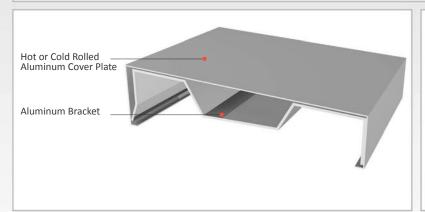

Parapet covers provide an aesthetics and economic finish for parapet walls of the buildings. They are manufactured on order as per the requirements of the project. Aluminum brackets are screwed on the wall with 50 cm intervals and cover plate is placed on them. Covers give a decorative aspect to the parapet walls with their anodizing finish and can also be powder coated to any RAL color. Anodized covers are manufactured from hot rolled aluminum while the powder coated ones are manufactured from cold rolled aluminum. Internal & external corner pieces can be manufactured only powder coated.

**Application Areas** : Outdoor / Wall

Ideal for: All buildings with parapet wallsMaterial: Aluminum (Hot or cold rolled)Finish: Anodized or powder coated

<sup>\*</sup> Visuals are representative and the profile configuration may differ depending on the characteristics requested.