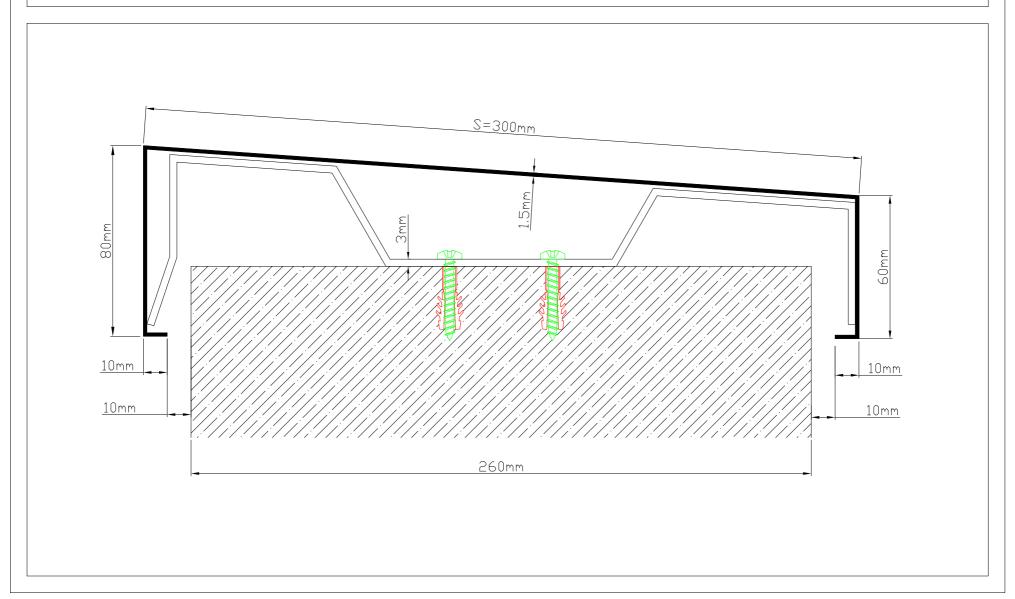

| LOCATION | MODEL         | HEIGHT<br>(H1) mm | HEIGHT<br>(H2) mm | VISIBLE<br>WIDTH<br>(S) mm | WALL<br>THICKNESS<br>mm | STANDARD<br>LENGTH<br>(mt) |
|----------|---------------|-------------------|-------------------|----------------------------|-------------------------|----------------------------|
| Roof     | AS UPP 210080 | 80                | 60                | 210                        | 170                     | 3                          |
|          | AS UPP 240080 | 80                | 60                | 240                        | 200                     | 3                          |
|          | AS UPP 260075 | 75                | 60                | 260                        | 220                     | 2.5                        |
|          | AS UPP 280080 | 80                | 60                | 280                        | 240                     | 3                          |
|          | AS UPP 300080 | 80                | 60                | 300                        | 260                     | 3                          |
|          | AS UPP 330080 | 80                | 60                | 330                        | 290                     | 3                          |