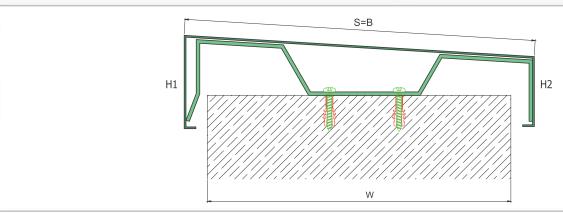

| LOCATION | MODEL         | HEIGHT<br>(H1) mm | HEIGHT<br>(H2) mm | VISIBLE<br>WIDTH<br>(S) mm | WALL<br>THICKNESS<br>mm | STANDARD<br>LENGTH<br>(mt) |
|----------|---------------|-------------------|-------------------|----------------------------|-------------------------|----------------------------|
| Roof     | AS UPP 210080 | 80                | 60                | 210                        | 170                     | 3                          |
|          | AS UPP 240080 | 80                | 60                | 240                        | 200                     | 3                          |
|          | AS UPP 260075 | 75                | 60                | 260                        | 220                     | 2.5                        |
|          | AS UPP 280080 | 80                | 60                | 280                        | 240                     | 3                          |
|          | AS UPP 300080 | 80                | 60                | 300                        | 260                     | 3                          |
|          | AS UPP 330080 | 80                | 60                | 330                        | 290                     | 3                          |

Note: Please ask for different size